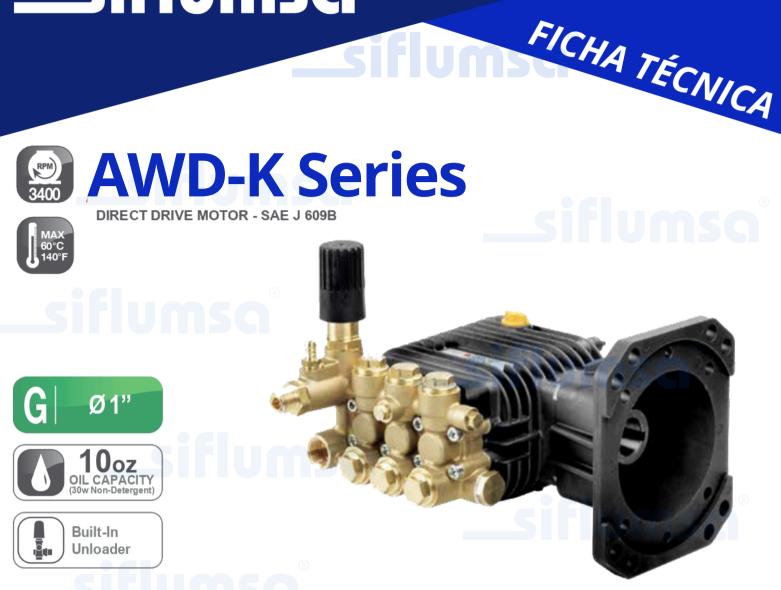

## HOLLOW SHAFT Ø 1" - 3400 RPM

| Part #       | Model      | Version | Ø      |     |           | し    | 6    | ₽            | 1            |
|--------------|------------|---------|--------|-----|-----------|------|------|--------------|--------------|
|              |            |         | Piston | GPM | PSI       | HP   | LBS  | Inlet        | Outlet       |
| 6520.0150.00 | AWD-K 3030 | G       | 14mm   | 3.0 | ®<br>3000 | 6.4  | 14.4 | 1/2"<br>FBSP | 3/8"<br>MNPT |
| 6520.0250.00 | AWD-K 3530 | G       | 14mm   | 3.5 | 3000      | 7.4  |      |              |              |
| 6520.0350.00 | AWD-K 4030 | G       | 14mm   | 4.0 | 3000      | 7.5  |      |              |              |
| 6520.0450.00 | AWD-K 4036 | G       | 14mm   | 4.0 | 3600      | 10.2 |      |              |              |