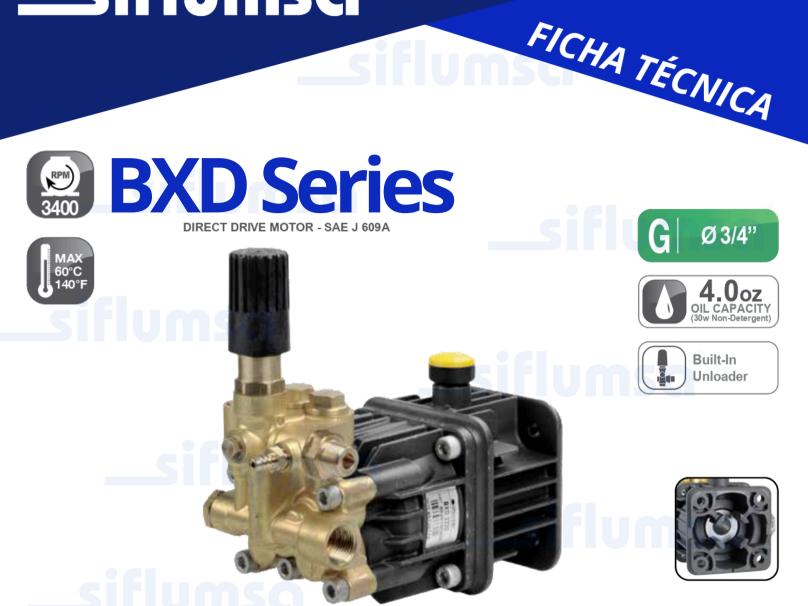

HOLLOW SHAFT Ø 3/4"

|   | Part #       | Model    | Version | Ø      |     |      | 6   | 0    | ₽           |              |
|---|--------------|----------|---------|--------|-----|------|-----|------|-------------|--------------|
| 0 | 6            |          |         | Piston | GPM | PSI  | HP  | LBS  | Inlet       | Outlet       |
|   | 6525.1003.00 | BXD 2220 | G       | 14mm   | 2.2 | 2000 | 3.4 | 10.3 | 3/4"<br>FNH | 3/8"<br>MNPT |
|   | 6525.1001.00 | BXD 2525 | G       | 14mm   | 2.3 | 2500 | 4.2 |      |             |              |
|   | 6525.1002.00 | BXD 2527 | G       | 14mm   | 2.4 | 2700 | 4.8 |      |             |              |
|   | 6525.1004.00 | BXD 3020 | G       | 14mm   | 2.8 | 2000 | 4.2 |      |             |              |
|   | 6525.1005.00 | BXD 3025 | G       | 14mm   | 2.9 | 2500 | 5.1 |      |             |              |

All models are equipped with EASY-START device.